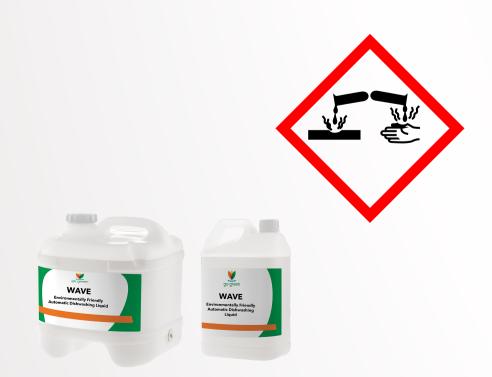

#### **SAFETY**

WARNING: CAUSES SERIOUS EYE IRRITATION.

PREVENTION: Wash hands thoroughly after handling. Wear eye protection / face protection.

RESPONSE: IF IN EYES: Rinse caustiously with water for several minutes. Remove contact lenses, if present and easy to do. Continue rinsing. If eye irritation persists: Get medical advice.