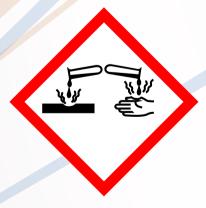

#### **SAFETY**

DANGER: CAUSES SERIOUS EYE IRRITATION.
CAUSES SKIN IRRITATION.

PREVENTION: Wash hands thoroughly after handling. Wear protective gloves and eye / face protection.

RESPONSE: IF IN EYES: Rinse cautiously with water for several minutes. Remove contact lenses, if present and easy to do. Continue rinsing. If eye irritation persists: Get medical advice. IF ON SKIN: Wash with plenty of soap and water. Specific treatment (see section 4 of the SDS). If skin irritation occurs: Get medical advice. Take off contaminated clothing and wash before reuse.