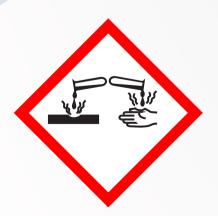

#### **SAFETY**

DANGER: CAUSES SERIOUS EYE DAMAGE.
CAUSES SKIN IRRITATION. CONTACT WITH ACIDS
MAY PRODUCE TOXIC GAS.

PREVENTION: Wash hands thoroughly after handling. Wear protective gloves and eye / face protection.