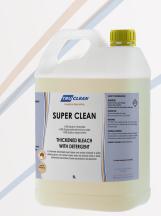

from direct sunlight.

#### **AREAS TO USE**

Bathrooms, kitchen areas.

#### **FRAGRANCE**

Eucalyptus.

#### **SAFETY**

DANGER: CAUSES SERIOUS EYE DAMAGE.
CAUSES SKIN IRRITATION. CONTACT WITH ACIDS
MAY PRODUCE TOXIC GAS.

PREVENTION: Wash hands thoroughly after handling. Wear protective gloves and eye / face protection.

RESPONSE: IF IN EYES: Rinse cautiously with water for several minutes, if present and easy to do. Continue rinsing. If eye irritation persists: Get medical advice.

STORAGE & DISPOSAL: Store in accordance with local regulatory requirements. Dispose of contents/container in accordance with local regulations. Intended for industrial and commercial use only. In emergencies call 000. For further information refer to the SDS.

EMERGENCY TELEPHONE: POISONS CENTRE 13 11 26