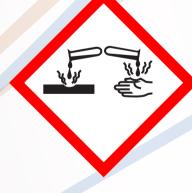

#### **SAFETY**

DANGER: CAUSES SERIOUS EYE DAMAGE.
CAUSES SKIN IRRITATION. MAY CAUSE RESPIRATORY IRRITATION.

PREVENTION: Wear eye / face protection.

RESPONSE: IF IN EYES: Rinse cautiously with water for several minutes. Remove contact lenses, if present and easy to do. Continue rinsing. Immediately call a POISON CENTRE or doctor. IF ON SKIN: Wash with plenty of soap and water. Specific treatment (see section 4 of the SDS). If skin irritation occurs: Get medical advice. Take off contaminated clothing and wash before reuse. IF INHALED: Remove victim to fresh air and keep at rest in a position comfortable for breathing. Call a POISON CENTRE or doctor if you feel unwell.