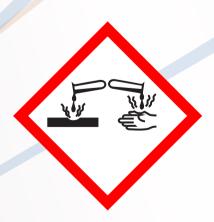

#### **SAFETY**

WARNING: CAUSES SERIOUS EYE IRRITATION.
CAUSES SKIN IRRITATION.

PREVENTION: Wash hands thoroughly after handling. Wear protective gloves and eye / face protection.

RESPONSE: IF IN EYES: Rinse cautiously with water for several minutes. Remove contact lenses, if present and easy to do. Continue rinsing. If eye irritation persists: Get medical advice. IF ON SKIN: Wash with plenty of soap and water. Specific treatment (see section 4 of the SDS). If skin irritation occurs: Get medical advice. Take off contaminated clothing and wash before reuse.